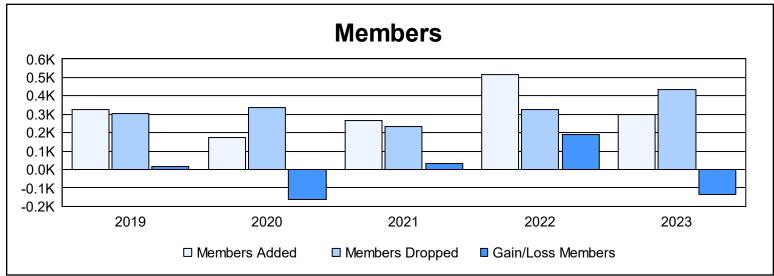

District LB 4 As of June 2023 Cumulative

| Year      | New<br>Clubs | Dropped<br>Clubs | Gain/<br>Loss<br>Clubs | New<br>Members | Charter<br>Members | Reinstate<br>Members | Transfer<br>Members | Total<br>Member<br>Added | Total<br>Members<br>Dropped | Gain/<br>Loss<br>Members |
|-----------|--------------|------------------|------------------------|----------------|--------------------|----------------------|---------------------|--------------------------|-----------------------------|--------------------------|
| 2018-2019 | 1            | 0                | 1                      | 264            | 37                 | 10                   | 12                  | 323                      | 305                         | 18                       |
| 2019-2020 | 0            | 1                | -1                     | 134            | 5                  | 21                   | 11                  | 171                      | 336                         | -165                     |
| 2020-2021 | 2            | 0                | 2                      | 190            | 56                 | 9                    | 11                  | 266                      | 236                         | 30                       |
| 2021-2022 | 6            | 1                | 5                      | 221            | 212                | 71                   | 13                  | 517                      | 328                         | 189                      |
| 2022-2023 | 4            | 5                | -1                     | 171            | 104                | 10                   | 11                  | 296                      | 434                         | -138                     |
| Average   | 3            | 1                | 1                      | 196            | 83                 | 24                   | 12                  | 315                      | 328                         | -13                      |