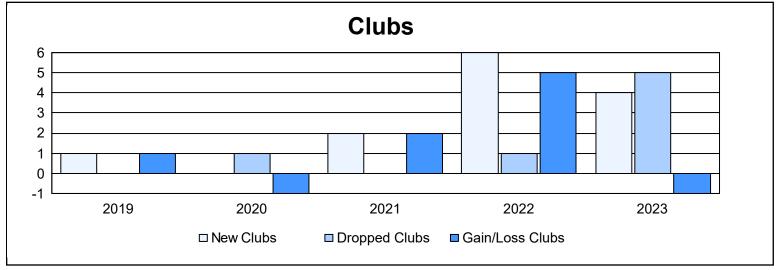

District LB 4 As of June 2023 Cumulative

| Year      | New<br>Clubs | Dropped<br>Clubs | Gain/<br>Loss<br>Clubs | New<br>Members | Charter<br>Members | Reinstate<br>Members | Transfer<br>Members | Total<br>Member<br>Added | Total<br>Members<br>Dropped | Gain/<br>Loss<br>Members |
|-----------|--------------|------------------|------------------------|----------------|--------------------|----------------------|---------------------|--------------------------|-----------------------------|--------------------------|
| 2018-2019 | 1            | 0                | 1                      | 264            | 37                 | 10                   | 12                  | 323                      | 305                         | 18                       |
| 2019-2020 | 0            | 1                | -1                     | 134            | 5                  | 21                   | 11                  | 171                      | 336                         | -165                     |
| 2020-2021 | 2            | 0                | 2                      | 190            | 56                 | 9                    | 11                  | 266                      | 236                         | 30                       |
| 2021-2022 | 6            | 1                | 5                      | 221            | 212                | 71                   | 13                  | 517                      | 328                         | 189                      |
| 2022-2023 | 4            | 5                | -1                     | 171            | 104                | 10                   | 11                  | 296                      | 434                         | -138                     |
| Average   | 3            | 1                | 1                      | 196            | 83                 | 24                   | 12                  | 315                      | 328                         | -13                      |